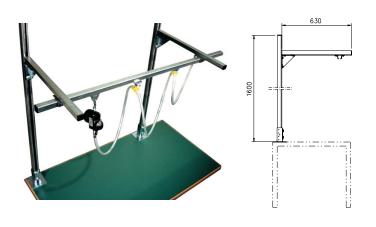

# WORK STATION EQUIPMENT Worktop stands and booms

CIBES worktop stands can be fitted to all types of work top. They are suitable for the suspension of tools up to 20 Kg.

They help keep the worktop clear of tools and also help prevent load related injuries.

### Work top stand

Material: Galvanized steel

Weight, kg: 8,5
Max.belastning, kg: 20
Article No.: 11 451
(1 pcs pillar

1 pcs Support bracket

1 pcs boom)

### Suspension rail

Length, mm: 4000 Article No.: 11 900

(the picture shows 2 pcs 11 451 och 1 pcs 11 900).