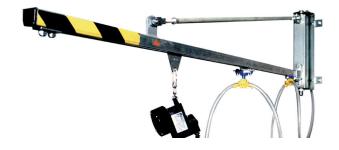

### Swivel booms for wall mounting

Material: steel

Surface: Powdercoated paint

Max.belastning, kg: 15

Article No.: 11 450

| 11 185 1600 12 20<br>11 186 2000 14 16 | Article No. | Length (L)<br>mm | Weight<br>kg | Max.load<br>kg |
|----------------------------------------|-------------|------------------|--------------|----------------|
| 11 187 2500 15 13                      | 11 186      | 2000             | 14           | 16             |
| 11 188 3200 17 10                      | 11 187      | 2500             | 15           | 13             |

### Pillar mounted Jib booms

Material: Galvanized steel (arm)

Surface: Primer (pillar)

Other sizes available on request

| Article No. | Length (L)<br>mm | Weight<br>kg | Max.load<br>kg |
|-------------|------------------|--------------|----------------|
| 11 195      | 1600             | 34           | 20             |
| 11 196      | 2000             | 36           | 16             |
| 11 197      | 2500             | 37           | 13             |
| 11 198      | 3200             | 38           | 10             |