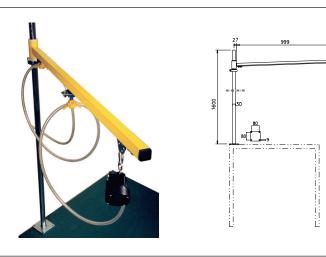

# WORK STATION EQUIPMENT Worktop stands and booms

CIBES worktop stands can be fitted to all types of work top. They are suitable for the suspension of tools up to 20 Kg.

They help keep the worktop clear of tools and also help prevent load related injuries.

### Work top stand

Material: Galvanized steel

Weight, kg: 8,5
Max.belastning, kg: 20
Article No.: 11 451
(1 pcs pillar

1 pcs Support bracket

1 pcs boom)