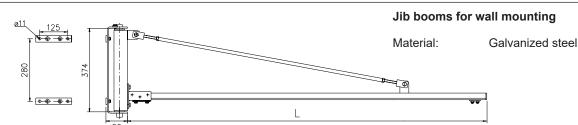

## WORK STATION EQUIPMENT Jibs and booms C-rail C-30 (30x32 mm.)

### Sheet 11-110 2016

These jibs and booms can be mounted on walls or pillars.

They are extremely suitable for the suspension of

hand tools and help lessen the risk for load related injuries, and also keep the tools suspended out of harms way.

### Pillar mounted Jib booms

Material: Galvanized steel (arm)

Surface: Primer (pillar)

Other sizes available on request

| Article No. | Length (L)<br>mm | Weight<br>kg | Max.load<br>kg |
|-------------|------------------|--------------|----------------|
| 11 195      | 1600             | 34           | 20             |
| 11 196      | 2000             | 36           | 16             |
| 11 197      | 2500             | 37           | 13             |
| 11 198      | 3200             | 38           | 10             |