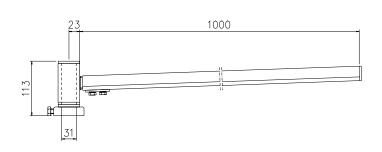

### Swivel booms for wall mounting

Material: steel

Surface: Powdercoated paint

Max.belastning, kg: 15

Article No.: 11 450

| 11 185 1600 12 20<br>11 186 2000 14 16 | Article No. | Length (L)<br>mm | Weight<br>kg | Max.load<br>kg |
|----------------------------------------|-------------|------------------|--------------|----------------|
| 11 187 2500 15 13                      | 11 186      | 2000             | 14           | 16             |
| 11 188 3200 17 10                      | 11 187      | 2500             | 15           | 13             |

### Pillar mounted Jib booms

Material: Galvanized steel (arm)

Surface: Primer (pillar)

Other sizes available on request

| Article No. | Length (L)<br>mm | Weight<br>kg | Max.load<br>kg |
|-------------|------------------|--------------|----------------|
| 11 195      | 1600             | 34           | 20             |
| 11 196      | 2000             | 36           | 16             |
| 11 197      | 2500             | 37           | 13             |
| 11 198      | 3200             | 38           | 10             |