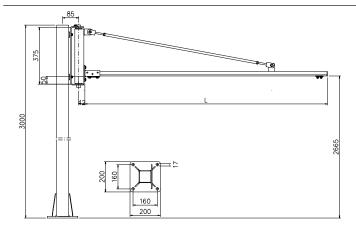

### Pillar mounted Jib booms

Material: Galvanized steel (arm)

Surface: Primer (pillar)

Other sizes available on request

| Article No. | Length (L)<br>mm | Weight<br>kg | Max.load<br>kg |
|-------------|------------------|--------------|----------------|
| 11 195      | 1600             | 34           | 20             |
| 11 196      | 2000             | 36           | 16             |
| 11 197      | 2500             | 37           | 13             |
| 11 198      | 3200             | 38           | 10             |